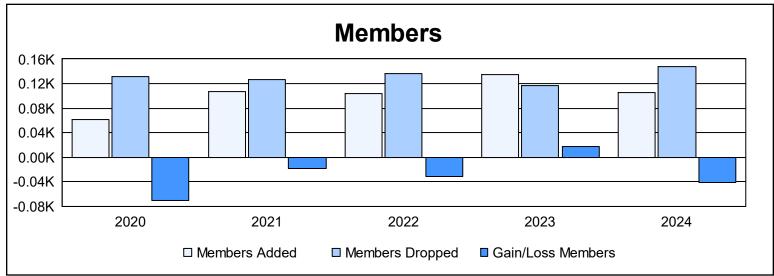

District 5M 4 As of June 2024 Cumulative

| Year      | New<br>Clubs | Dropped<br>Clubs | Gain/<br>Loss<br>Clubs | New<br>Members | Charter<br>Members | Reinstate<br>Members | Transfer<br>Members | Total<br>Member<br>Added | Total<br>Members<br>Dropped | Gain/<br>Loss<br>Members |
|-----------|--------------|------------------|------------------------|----------------|--------------------|----------------------|---------------------|--------------------------|-----------------------------|--------------------------|
| 2019-2020 | 0            | 1                | -1                     | 55             | 0                  | 1                    | 6                   | 62                       | 132                         | -70                      |
| 2020-2021 | 1            | 0                | 1                      | 73             | 28                 | 5                    | 1                   | 107                      | 126                         | -19                      |
| 2021-2022 | 0            | 1                | -1                     | 93             | 0                  | 4                    | 7                   | 104                      | 136                         | -32                      |
| 2022-2023 | 1            | 1                | 0                      | 109            | 21                 | 2                    | 2                   | 134                      | 117                         | 17                       |
| 2023-2024 | 0            | 1                | -1                     | 99             | 2                  | 2                    | 3                   | 106                      | 148                         | -42                      |
| Average   | 0            | 1                | 0                      | 86             | 10                 | 3                    | 4                   | 103                      | 132                         | -29                      |