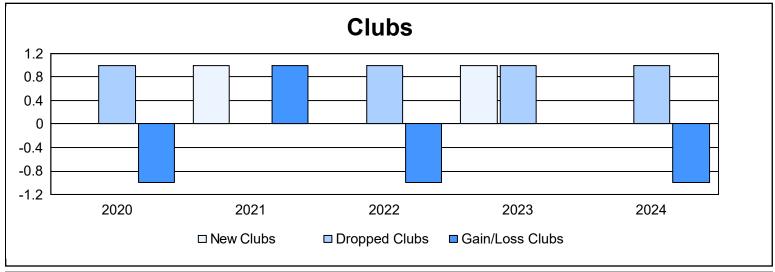

District 5M 4 As of June 2024 Cumulative

| Year      | New<br>Clubs | Dropped<br>Clubs | Gain/<br>Loss<br>Clubs | New<br>Members | Charter<br>Members | Reinstate<br>Members | Transfer<br>Members | Total<br>Member<br>Added | Total<br>Members<br>Dropped | Gain/<br>Loss<br>Members |
|-----------|--------------|------------------|------------------------|----------------|--------------------|----------------------|---------------------|--------------------------|-----------------------------|--------------------------|
| 2019-2020 | 0            | 1                | -1                     | 55             | 0                  | 1                    | 6                   | 62                       | 132                         | -70                      |
| 2020-2021 | 1            | 0                | 1                      | 73             | 28                 | 5                    | 1                   | 107                      | 126                         | -19                      |
| 2021-2022 | 0            | 1                | -1                     | 93             | 0                  | 4                    | 7                   | 104                      | 136                         | -32                      |
| 2022-2023 | 1            | 1                | 0                      | 109            | 21                 | 2                    | 2                   | 134                      | 117                         | 17                       |
| 2023-2024 | 0            | 1                | -1                     | 99             | 2                  | 2                    | 3                   | 106                      | 148                         | -42                      |
| Average   | 0            | 1                | 0                      | 86             | 10                 | 3                    | 4                   | 103                      | 132                         | -29                      |